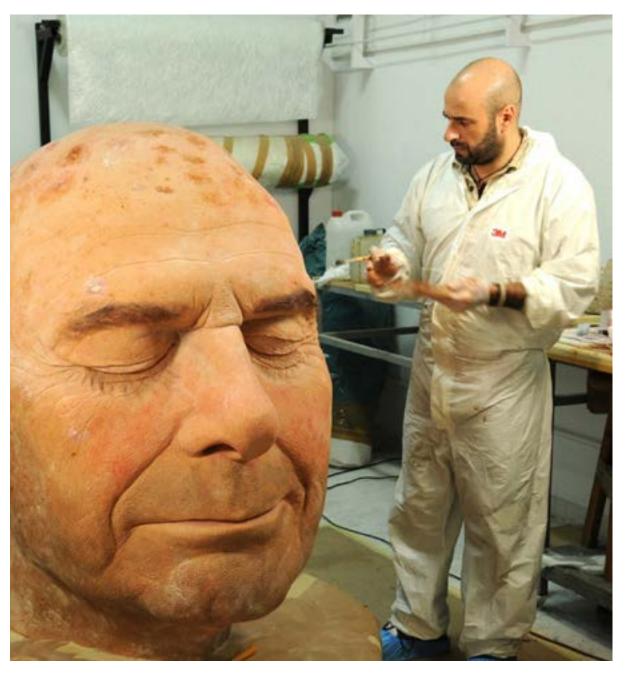

# DRAGON SKIN & ECOFLEX

The Dragon Skin and Ecoflex lines of silicone rubbers are a series of high-performance elastomers used in a variety of applications. Both are popular choices for creating realistic and durable special effects, prosthetics and props in the film and theater industries. These silicones are also frequently used to create lifelike sculptures, masks and animatronics in the art and entertainment world.

Dragon Skin two-component, platinum-catalyzed silicone. After mixing both components, the mixture hardens into an extremely elastic, strong and durable rubber. Due to the combination of high elasticity (stretch), tensile strength and durability, this is the product for making complex and detailed molds. The high elasticity makes it possible to cast the most complicated shapes. No shrinkage or deformation occurs during the curing process. Due to the high tear strength and stretchability, it is also the ideal material for applications that require a lot of movement and flexibility. Dragon Skin is available in different hardnesses, expressed in the Shore A value, from very soft and stretchable to stiffer and firmer. This gives artists and designers the opportunity to achieve different levels of realism and durability in their projects.

#### **DESIGNED FOR SPECIAL EFFECTS**

Dragon Skin FX/Pro™ is a soft, stable, high-quality platinum silicone rubber, specially designed for the creation of silicone make-up prosthetics and skin effects. Dragon Skin™ FX-Pro™ is compatible with Skin-Tite™ silicone adhesive and medical grade pressure sensitive adhesives for temporary bonding of silicone prosthetics. FX-Pro™ is soft and stretchable and has a Shore hardness of 2A. Dragon Skin FX-Pro™ can be combined with SLACKER™ plasticizer to obtain a very soft silicone gel for filling encapsulated silicone prosthetics. The result can be painted with the Smooth-On Psycho Paint™ silicone paint system.