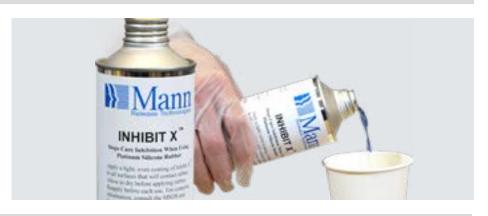

## **INHIBIT X**

**Inhibit X**™ is a one component, low viscosity fluid that provides protection against cure inhibition (cure disruption) in the casting of platinum silicone rubbers. Sources of inhibition include sulfur clay, instant adhesives, tapes, wood surfaces, some plastics, SLA resins and many others.